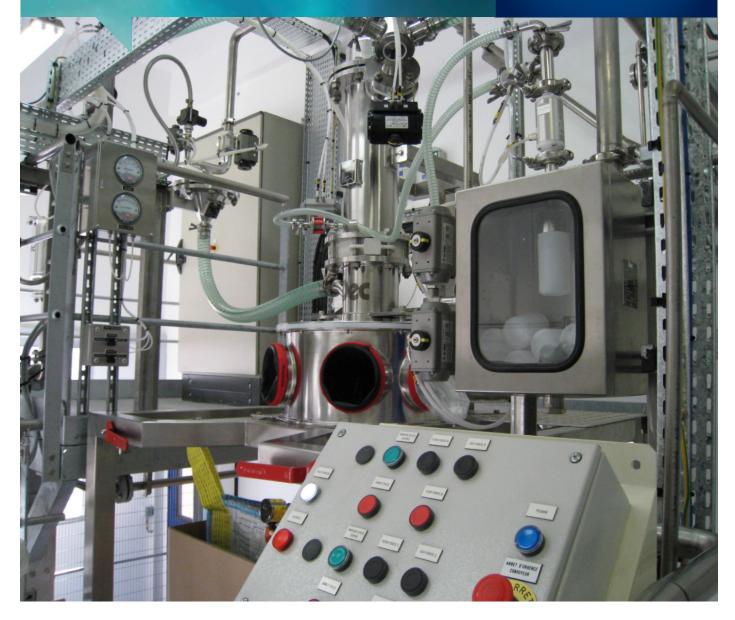

Big Bag Filling Station featuring high containment DCS® Docking

From the dust-free Inflatable Seal System to the high containment DCS® Docking System (OEB 4-5), Dec has developed a range of docking possibilites meeting the different containment and GMP requirements. The choice of the right system strongly depends on the level of containment to be achieved.