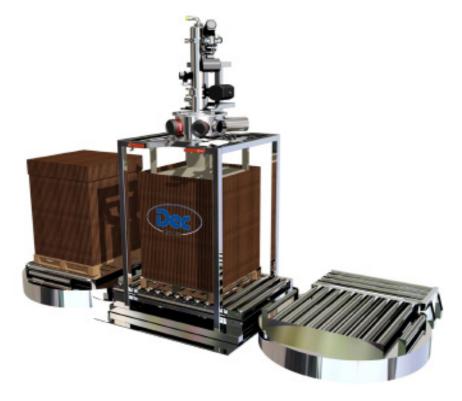

this case, the powder will be transferred by using the PTS Powder Transfer System®

and accurately dosed by adding the Dosi-Valve® system.

## **Features**

- Big bag filling by gravity
- Big bag filling by active transfer via PTS Powder Transfer System®
- From single to fully integrated stations
- Covering chemical and pharmaceutical design
- Various docking heads depending on powder toxicity up to OEB 5 materials
- Various construction materials and holding frames
- One single station to discharge various equiment
- ATEX zone 1/21

## **Options**

- Mill or sieve integration
- Weighing system

- Venting filter with inflate and deflate functions
- Metal detector or separator
- Roller conveyor with vibration, if required
- Sampling
- Combi-station for big bag / drum filling
- CIP System



Big Bag Filling Station featuring high containment DCS® Docking