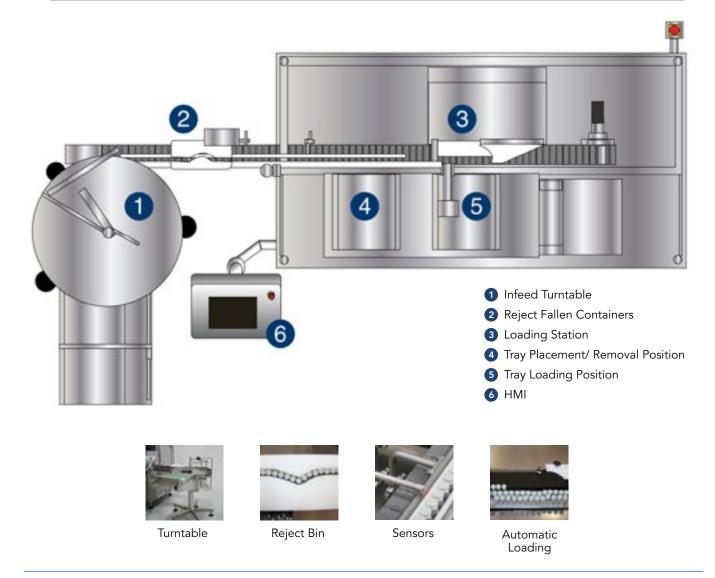

## Tray loading for vials, bottles, cartridges and ampoules

Containers are fed in a single or double lane on to a conveyor belt. After the required number of containers have arrived at the loading station, the row of containers are pushed into the tray by a transfer pusher. Fully integrated camera system checks tray presence and loading status. Full trays are moved from the loading area to the removal position by the tray shuttle.