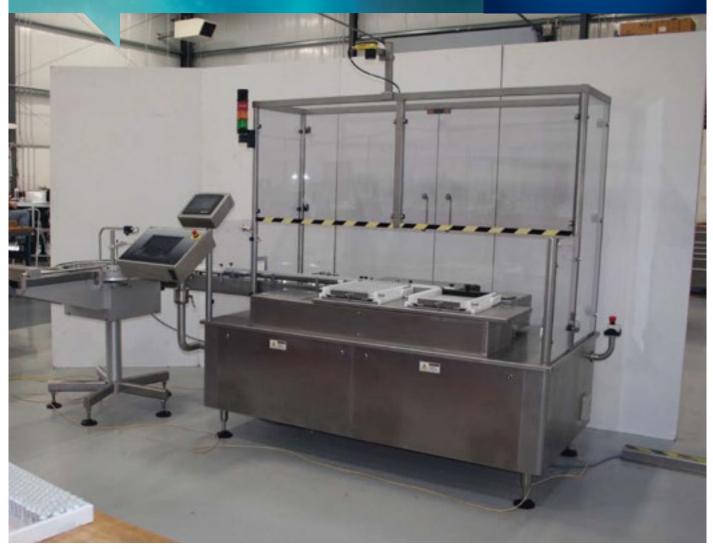

## DecFill® TL-1200/2400 Automatic Vial Tray Loader

## Tray loading for vials, bottles, cartridges and ampoules

Containers are fed in a single or double lane on to a conveyor belt. After the required number of containers have arrived at the loading station, the row of containers are pushed into the tray by a transfer pusher. Fully integrated camera system checks tray presence and loading status. Full trays are moved from the loading area to the removal position by the tray shuttle.