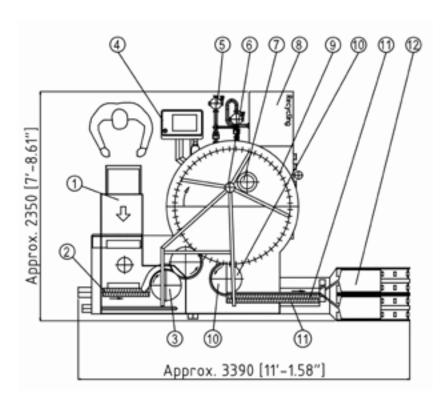

| Technical Data    | DecFill® RW-400          |
|-------------------|--------------------------|
| Output            | up to 400 containers/min |
| Electrical Supply | 400V, 50/60Hz            |

- 1 Infeed Belt
- 2 Infeed Scroll
- 3 Infeed Wheels
- 4 HMI
- **5** Cleaning Media Connections
- 6 Hood Lifting Device
- Vapour Escape
- 8 Water Recycling Station
- Main Transport with Cleaning Stations
- 10 Discharge Wheel
- 11 Discharge Scroll
- 12 Tray Loading Station