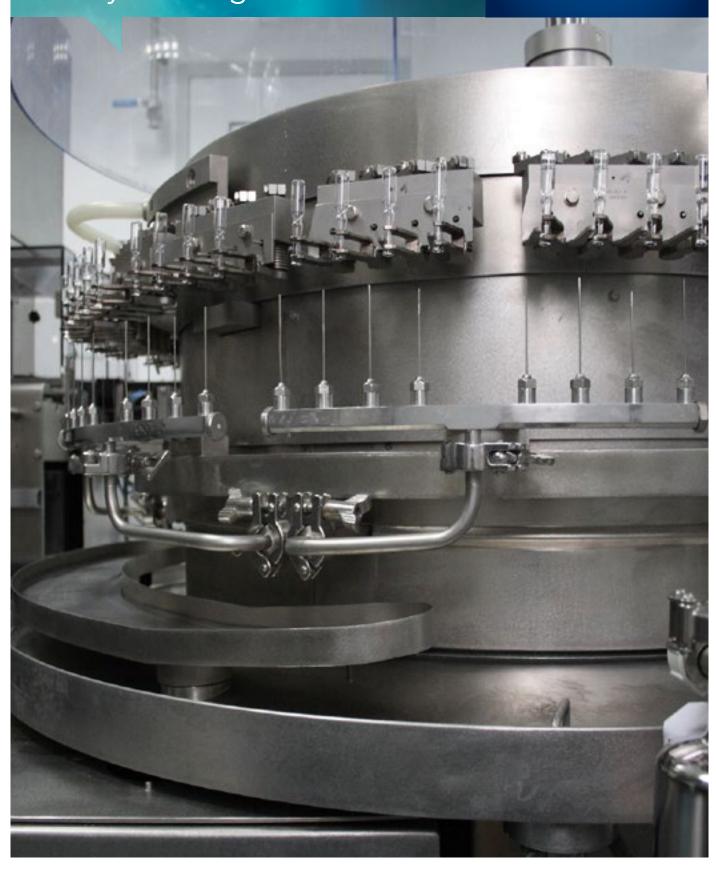

## DecFill® RW-400 Rotary Washing Machine

Rotary washing machine for bottles, vials, cartridges, ampoules and other containers

DecFill® RW-400 machine is designed to clean containers externally (up to 2 stations) and interally (up to 6 stations). Containers are loaded by trays on to a stainless steel wire mesh conveyor belt and fed into the transport system. Automatic lift guarding hood covers the cleaning area for a safe and contained process. Containers are discharged into scroll to a downstream machine or tray loader.

| Technical Data    | DecFill® RW-400          |
|-------------------|--------------------------|
| Output            | up to 400 containers/min |
| Electrical Supply | 400V, 50/60Hz            |

- 1 Infeed Belt
- 2 Infeed Scroll
- 3 Infeed Wheels
- 4 HMI
- **5** Cleaning Media Connections
- 6 Hood Lifting Device
- Vapour Escape
- 8 Water Recycling Station
- Main Transport with Cleaning Stations
- 10 Discharge Wheel
- 11 Discharge Scroll
- 12 Tray Loading Station