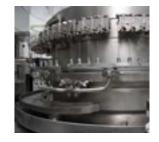

## DecFill® RW-400 Rotary Washing Machine

Rotary washing machine for bottles, vials, cartridges, ampoules and other containers

DecFill® RW-400 machine is designed to clean containers externally (up to 2 stations) and interally (up to 6 stations). Containers are loaded by trays on to a stainless steel wire mesh conveyor belt and fed into the transport system. Automatic lift guarding hood covers the cleaning area for a safe and contained process. Containers are discharged into scroll to a downstream machine or tray loader.

| Technical Data    | DecFill® RW-400          |
|-------------------|--------------------------|
| Output            | up to 400 containers/min |
| Electrical Supply | 400V, 50/60Hz            |

- 1 Infeed Belt
- 2 Infeed Scroll
- 3 Infeed Wheels
- 4 HMI
- **5** Cleaning Media Connections
- 6 Hood Lifting Device
- Vapour Escape
- 8 Water Recycling Station
- Main Transport with Cleaning Stations
- 10 Discharge Wheel
- 11 Discharge Scroll
- 12 Tray Loading Station